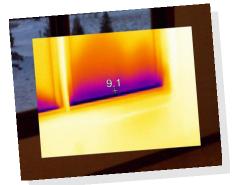

**Inefficient, Old, or Damaged Windows** Single pane glass windows are notorious for being cold, frosty, and drafty – and are usually top priorities for replacement. But even double pane windows can fail – losing the seal between panes and acting more like a single pane window. Infrared scanning can help determine whether your double-paned windows are sealed properly.

#### WHAT SETS US APART?

Not all window installers are created equal. After testing thousands of homes with depressurization equipment and infrared imaging, we have confirmed what many homeowners fear: that their new, replacement windows continue to be drafty and leaky due to shoddy, corner cutting installation practices.